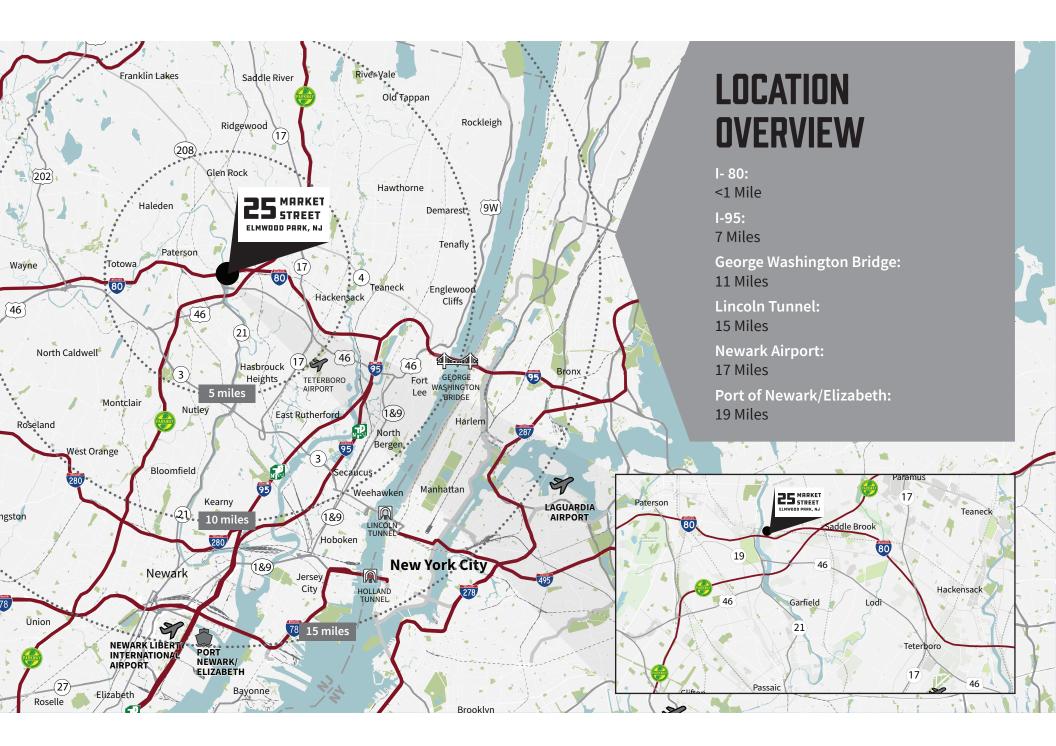

## STRATEGIC LOCATION WITH DIRECT ACCESS TO I-80 (Exit 61)

## 206,826 SF INDUSTRIAL DEVELOPMENT

Crow Holdings Development and Jones Lang LaSalle are pleased to present for lease, 25 Market Street: a 206,826 square foot, state-of-the-art industrial facility featuring iconic architecture, which will pay tribute to the former warehouse that stood in its place. 25 Market Street is conveniently located directly off of Interstate 80 at Exit 61.