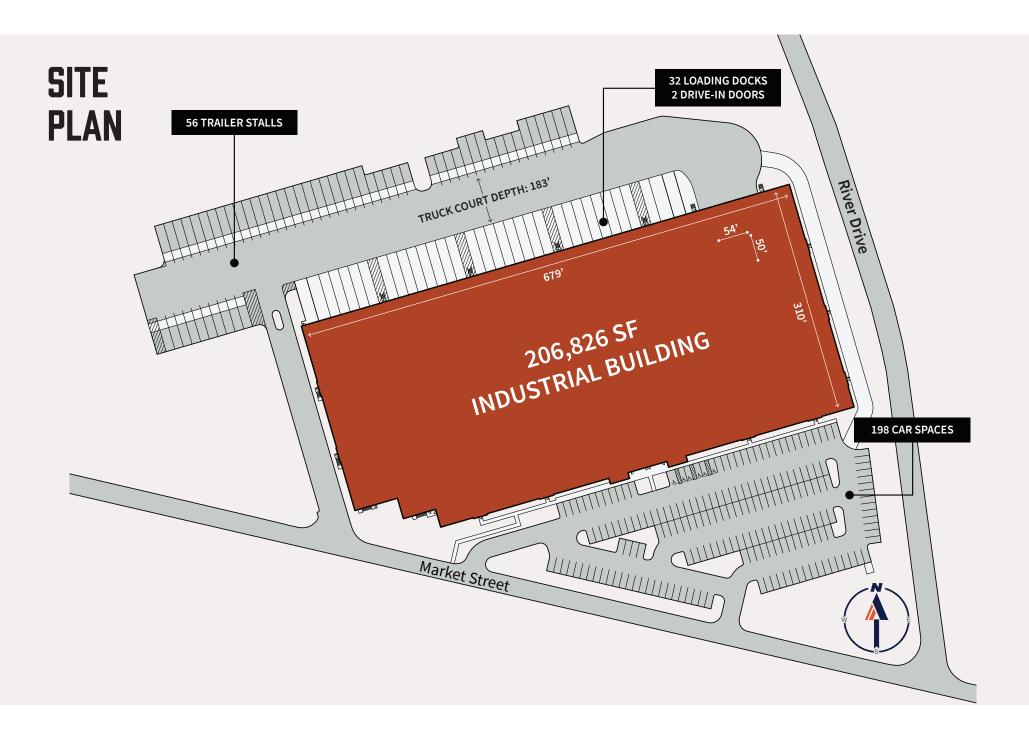

## DEVELOPMENT SPECIFICATIONS

| ••••       |                                 |
|------------|---------------------------------|
| Building   | Size: 206,826 SF                |
| Dimensi    | ons: 680' x 310'                |
| Office Sp  | <b>ace:</b> To-Suit             |
| Ceiling H  | leight: 40' Clear               |
| Column     | <b>Spacing:</b> 54' x 50'       |
| Speed Ba   | <b>ays:</b> 60'                 |
| Truck Co   | ourt Depth: 183'                |
| Loading:   | 32 Docks                        |
| Drive-Ins  | <b>s:</b> 2 Drive-In Doors      |
| Car Park   | ing: 198 Spaces                 |
| Trailer Pa | arking: 56 Stalls               |
| Sprinkle   | r: ESFR                         |
| Floor Loa  | <b>ad:</b> 7" Slab, 800lbs / SF |
| Power: 3   | ,000 amps @480V                 |
|            |                                 |