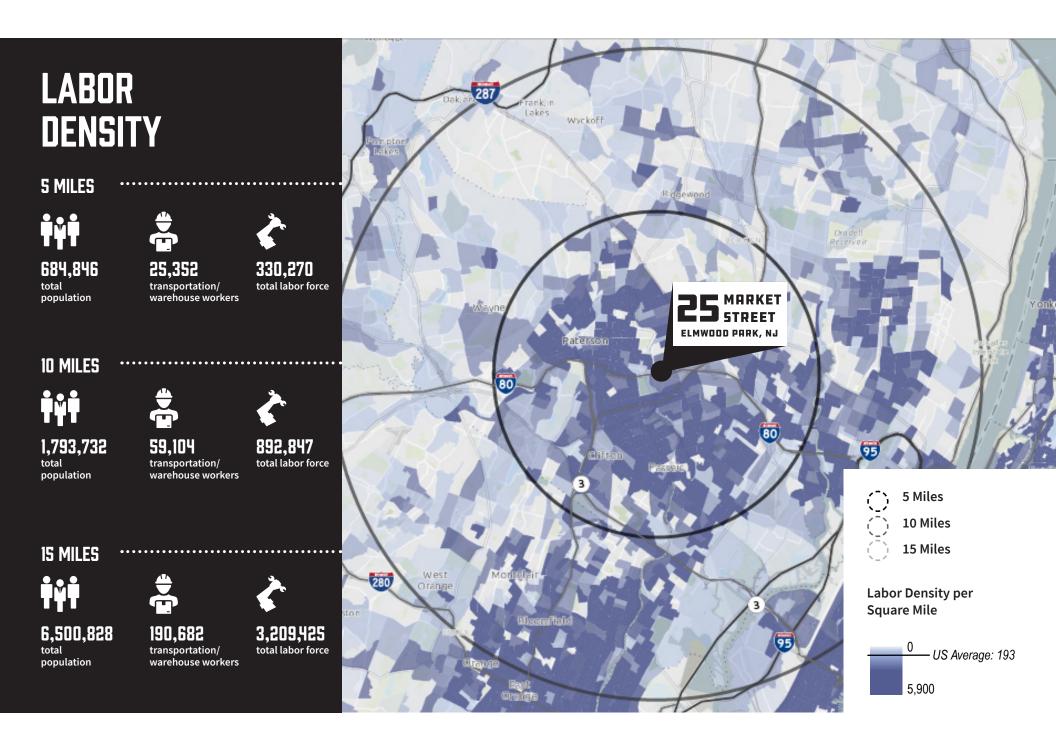

|
|------------|---------------------------------|
| Building   | Size: 206,826 SF                |
| Dimensi    | ons: 680' x 310'                |
| Office Sp  | <b>ace:</b> To-Suit             |
| Ceiling H  | leight: 40' Clear               |
| Column     | <b>Spacing:</b> 54' x 50'       |
| Speed Ba   | <b>ays:</b> 60'                 |
| Truck Co   | ourt Depth: 183'                |
| Loading:   | 32 Docks                        |
| Drive-Ins  | <b>s:</b> 2 Drive-In Doors      |
| Car Park   | ing: 198 Spaces                 |
| Trailer Pa | arking: 56 Stalls               |
| Sprinkle   | r: ESFR                         |
| Floor Loa  | <b>ad:</b> 7" Slab, 800lbs / SF |
| Power: 3   | ,000 amps @480V                 |
|            |                                 |





## HOUSEHOLD INCOME

\$

\$58,350 median disposable income (11.1% higher than US average)

total aggregate disposable income

\$400B

**5 MILES** 

\$81,417 median household income

**10 MILES** 

\$98,523 median household income

**15 MILES** 

\$83,302 median household income





6 | 25 Market Street, Elmwood Park, NJ



## 25 MARKET STREET ELMWOOD PARK, NJ

### 25marketstreet.com

**JLL** Excl

### Exclusive Leasing:

### **Chris Hile**

Licensed Real Estate Salesperson +1 201 528 4416 chris.hile@jll.com **Iggy Armenia** Licensed Real Estate Salesperson +1 201 528 4419 ignatius.armenia@jll.com **Ryan Milanaik** Licensed Real Estate Salesperson +1 973 647 9946 ryan.milanaik@jll.com

#### David Knee Licensed Real Estate Salesperson +1 201 528 4440 david.knee@jll.com

Although informati