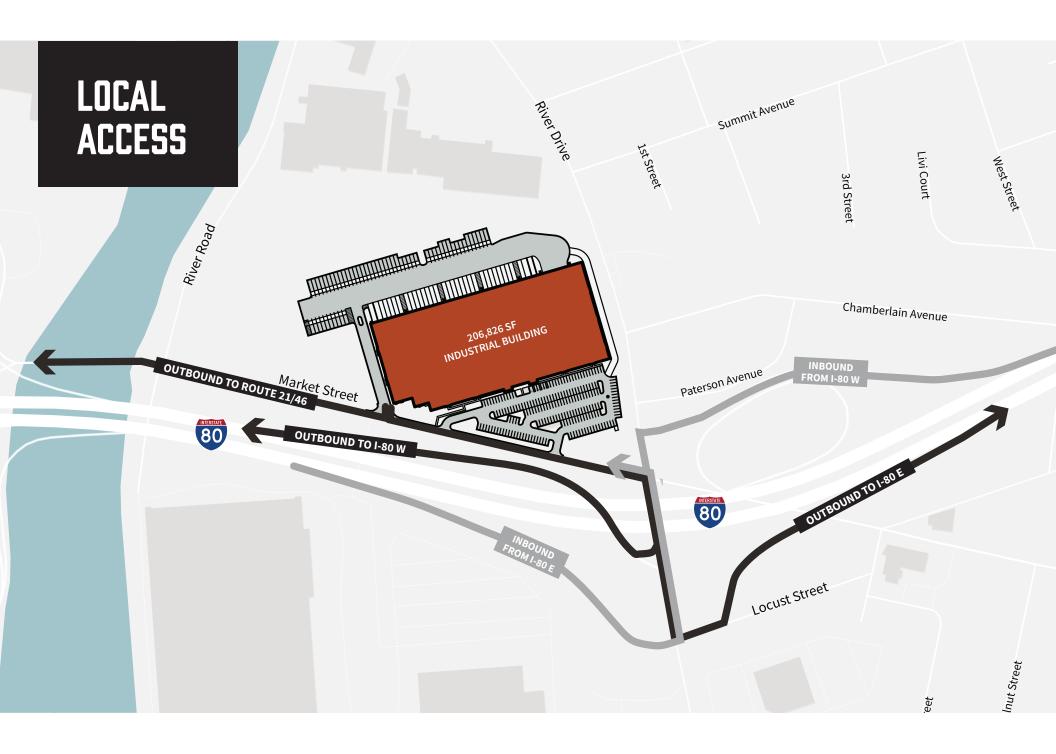

## STRATEGIC LOCATION WITH DIRECT ACCESS TO I-80 (Exit 61)

## 206,826 SF INDUSTRIAL DEVELOPMENT

Crow Holdings Development and Jones Lang LaSalle are pleased to present for lease, 25 Market Street: a 206,826 square foot, state-of-the-art industrial facility featuring iconic architecture, which will pay tribute to the former warehouse that stood in its place. 25 Market Street is conveniently located directly off of Interstate 80 at Exit 61.