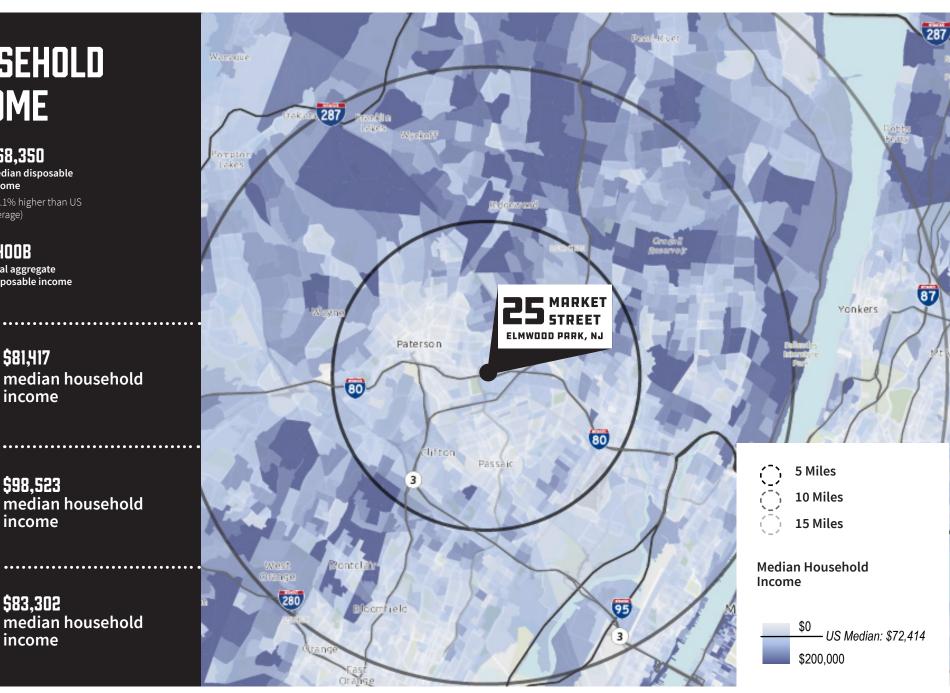

## HOUSEHOLD INCOME

\$

\$58,350 median disposable income (11.1% higher than US average)

total aggregate disposable income

\$400B

**5 MILES** 

\$81,417 median household income

**10 MILES** 

\$98,523 median household income

**15 MILES** 

\$83,302 median household income

6 | 25 Market Street, Elmwood Park, NJ